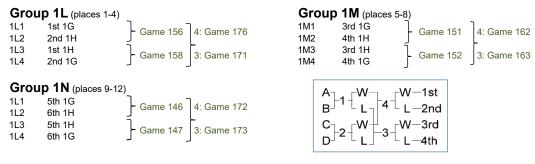

## 3 rd round

The groups 1G and 1H are rearranged for the 3rd or final round which plays an ICF Finals series from 2 groups 4 games for the places:

The equal positions 1J and 1K play agains each other in the 3rd or final round

| Group 1P | 1st 1J 1st 1K | W = 13th L = 14th | Game 153 |
|----------|---------------|-------------------|----------|
| Group 1Q | 2nd 1J 2nd 1K | W = 15th L = 16th | Game 166 |
| Group 1R | 3rd 1J 3rd 1K | W = 17th L = 18th | Game 167 |
| Group 1S | 4th 1J 4th 1K | W = 19th L = 20th | Game 161 |
| Group 1T | 5th 1J 5th 1K | W = 21th L = 22th | Game 168 |
| Group 1U | 6th 1J 6th 1K | W = 23th L = 24th | Game 177 |